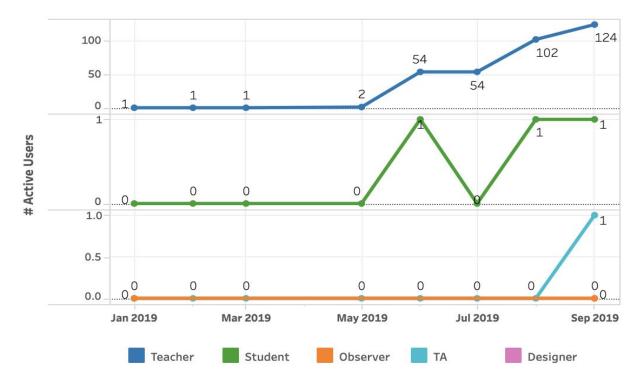

#### Active Users Report

\*Users are "Active" if they have an enrollment in an active course and have logged in at least once in the given month.