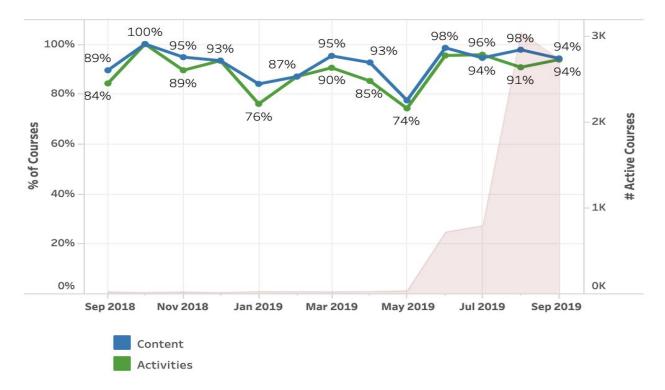

#### Content + Activity Breakdown

\*Each Canvas feature percentage describes use in Current, Published, Active Courses.