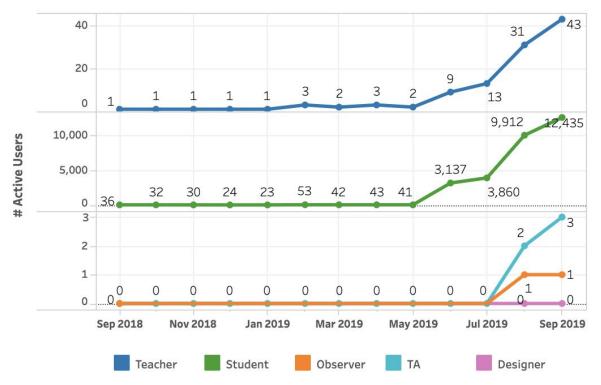

#### Active Users Report (Student App)

Users are "Active" if they have an enrollment in an active course and have logged in at least once in the given month \*This data is only reflective of the Canvas Student App.

#### Active Users Report (Teacher App)

Users are "Active" if they have an enrollment in an active course and have logged in at least once in the given month \*This data is only reflective of the Canvas Teacher App.