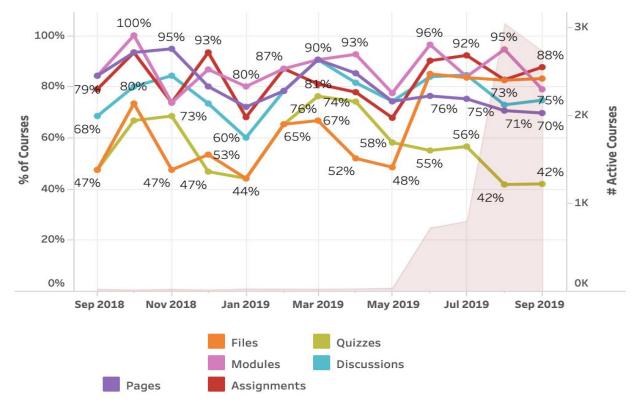

#### Content + Activity Breakdown

\*Each Canvas feature percentage describes use in Current, Published, Active Courses.