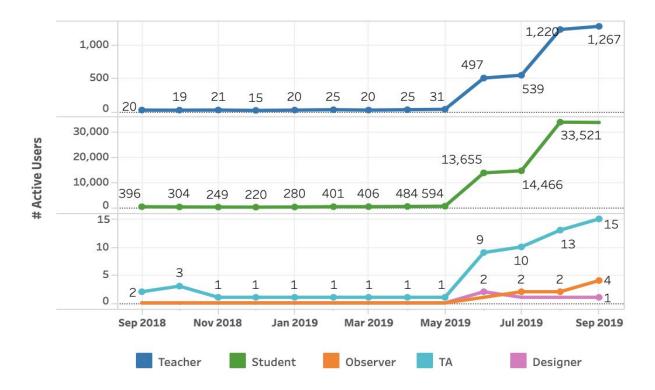

#### Active Users Report

\*Users are "Active" if they have an enrollment in an active course and have logged in at least once in the given month.