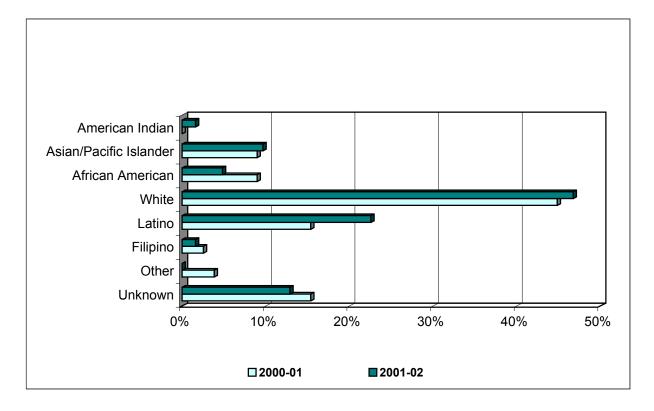

## City College Transfers to UC by Ethnicity

(Fall 2000-Spring 2001 vs Fall 2001-Spring 2002)

|                        | 2000-01     |            | 2001-02     |            |
|------------------------|-------------|------------|-------------|------------|
| Ethnicity              | UC Transfer | % of Total | UC Transfer | % of Total |
| American Indian        | 0           | 0.0%       | 1           | 1.6%       |
| Asian/Pacific Islander | 7           | 9.0%       | 6           | 9.7%       |
| African American       | 7           | 9.0%       | 3           | 4.8%       |
| White                  | 35          | 44.9%      | 29          | 46.8%      |
| Latino                 | 12          | 15.4%      | 14          | 22.6%      |
| Filipino               | 2           | 2.6%       | 1           | 1.6%       |
| Other                  | 3           | 3.8%       | 0           | 0.0%       |
| Unknown                | 12          | 15.4%      | 8           | 12.9%      |
| Total                  | 78          | 100.0%     | 62          | 100.0%     |