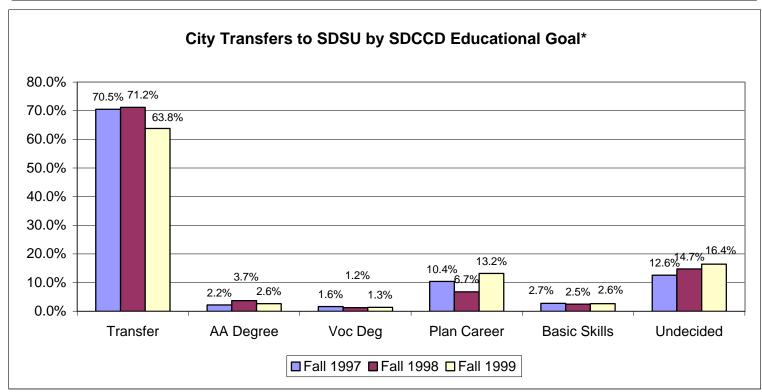

#### **Educational Goal\***

|              |      | Semester Transferred to SDSU |           |        |      |        |  |
|--------------|------|------------------------------|-----------|--------|------|--------|--|
|              | Fall | 1997                         | Fall 1998 |        | Fall | 1999   |  |
|              | #    | %                            | #         | %      | #    | %      |  |
| Transfer     | 129  | 70.5%                        | 116       | 71.2%  | 97   | 63.8%  |  |
| AA Degree    | 4    | 2.2%                         | 6         | 3.7%   | 4    | 2.6%   |  |
| Voc Deg      | 3    | 1.6%                         | 2         | 1.2%   | 2    | 1.3%   |  |
| Plan Career  | 19   | 10.4%                        | 11        | 6.7%   | 20   | 13.2%  |  |
| Basic Skills | 5    | 2.7%                         | 4         | 2.5%   | 4    | 2.6%   |  |
| Undecided    | 23   | 12.6%                        | 24        | 14.7%  | 25   | 16.4%  |  |
| Total        | 183  | 100.0%                       | 163       | 100.0% | 152  | 100.0% |  |

<sup>\*</sup>As stated on application of admission to SDCCD.