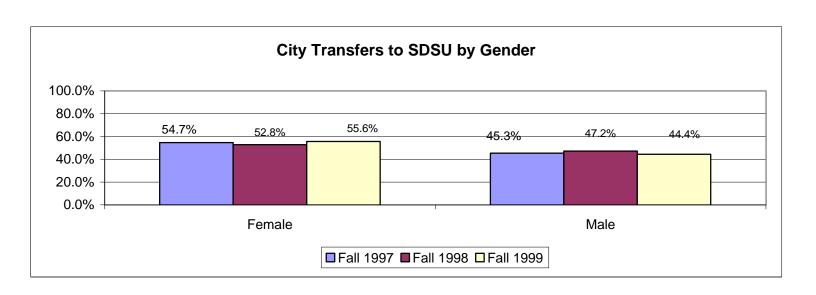

#### Gender

|        | Semester Transferred to SDSU |        |           |        |           |        |  |
|--------|------------------------------|--------|-----------|--------|-----------|--------|--|
|        | Fall 1997                    |        | Fall 1998 |        | Fall 1999 |        |  |
|        | #                            | %      | #         | %      | #         | %      |  |
| Female | 99                           | 54.7%  | 84        | 52.8%  | 84        | 55.6%  |  |
| Male   | 82                           | 45.3%  | 75        | 47.2%  | 67        | 44.4%  |  |
| Total  | 181                          | 100.0% | 159       | 100.0% | 151       | 100.0% |  |