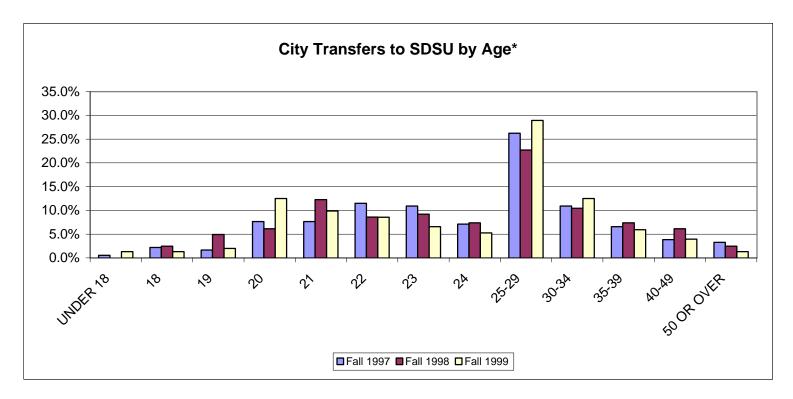

Age\*

|            | Semester Transferred to SDSU |           |     |           |     |        |  |
|------------|------------------------------|-----------|-----|-----------|-----|--------|--|
|            | Fall                         | Fall 1997 |     | Fall 1998 |     | 1999   |  |
|            | #                            | %         | #   | %         | #   | %      |  |
| UNDER 18   | 1                            | 0.5%      | 0   | 0.0%      | 2   | 1.3%   |  |
| 18         | 4                            | 2.2%      | 4   | 2.5%      | 2   | 1.3%   |  |
| 19         | 3                            | 1.6%      | 8   | 4.9%      | 3   | 2.0%   |  |
| 20         | 14                           | 7.7%      | 10  | 6.1%      | 19  | 12.5%  |  |
| 21         | 14                           | 7.7%      | 20  | 12.3%     | 15  | 9.9%   |  |
| 22         | 21                           | 11.5%     | 14  | 8.6%      | 13  | 8.6%   |  |
| 23         | 20                           | 10.9%     | 15  | 9.2%      | 10  | 6.6%   |  |
| 24         | 13                           | 7.1%      | 12  | 7.4%      | 8   | 5.3%   |  |
| 25-29      | 48                           | 26.2%     | 37  | 22.7%     | 44  | 28.9%  |  |
| 30-34      | 20                           | 10.9%     | 17  | 10.4%     | 19  | 12.5%  |  |
| 35-39      | 12                           | 6.6%      | 12  | 7.4%      | 9   | 5.9%   |  |
| 40-49      | 7                            | 3.8%      | 10  | 6.1%      | 6   | 3.9%   |  |
| 50 OR OVER | 6                            | 3.3%      | 4   | 2.5%      | 2   | 1.3%   |  |
| Total      | 183                          | 100.0%    | 163 | 100.0%    | 152 | 100.0% |  |

<sup>\*</sup>Age during last semester enrolled at SDCCD.