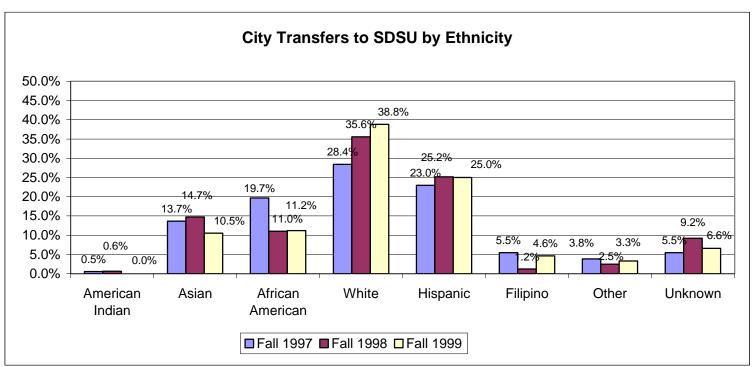

**Ethnicity** 

|                  | Semester Transferred to SDSU |        |           |        |      |        |  |
|------------------|------------------------------|--------|-----------|--------|------|--------|--|
|                  | Fall                         | 1997   | Fall 1998 |        | Fall | 1999   |  |
|                  | #                            | %      | #         | %      | #    | %      |  |
| American Indian  | 1                            | 0.5%   | 1         | 0.6%   |      | 0.0%   |  |
| Asian            | 25                           | 13.7%  | 24        | 14.7%  | 16   | 10.5%  |  |
| African American | 36                           | 19.7%  | 18        | 11.0%  | 17   | 11.2%  |  |
| White            | 52                           | 28.4%  | 58        | 35.6%  | 59   | 38.8%  |  |
| Hispanic         | 42                           | 23.0%  | 41        | 25.2%  | 38   | 25.0%  |  |
| Filipino         | 10                           | 5.5%   | 2         | 1.2%   | 7    | 4.6%   |  |
| Other            | 7                            | 3.8%   | 4         | 2.5%   | 5    | 3.3%   |  |
| Unknown          | 10                           | 5.5%   | 15        | 9.2%   | 10   | 6.6%   |  |
| Total            | 183                          | 100.0% | 163       | 100.0% | 152  | 100.0% |  |

Includes students who enrolled in more than 1 course at City during 6 years prior to transfer, and enrolled in more than 1 course at SDSU.

For total demographics visit our website