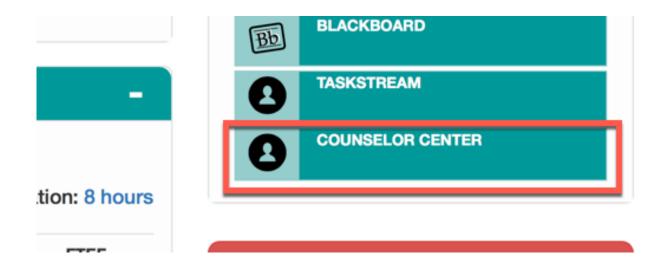

- Counseling Faculty will have access to an additional link that will direct Counselors to the "Counselor Center"
- The Counselor Center provides counselors with access to a majority of the information they need when advising students.