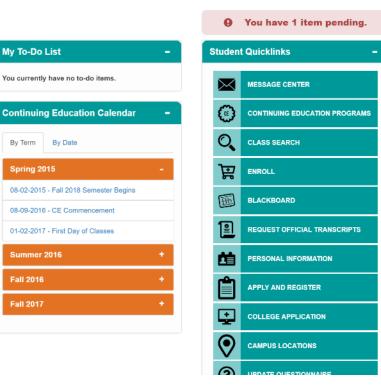

## 14 WSDCCD COLLEGE STUDENT DASHBOARD MY TO-DO LIST

| My To-Do List           | -          |
|-------------------------|------------|
| To Do                   | Due Date   |
| New Student Orientation | 10-31-2017 |
| Student Education Plan  | 10-31-2017 |
| Red = Past [            | Due        |

## 16 COLLEGE STUDENT DASHBOARD CALENDAR AND DEADLINES

- Calendar portlet will initially show academic deadlines
- After go-live will expand to include campus events such as commencement and transfer fair.

| Calendar and Deadlines              | -     |
|-------------------------------------|-------|
| By Term By Date                     |       |
| Spring 2015                         | -     |
| 08-27-2017 - First Day of Fall Seme | ester |
| 09-02-2017 - Last Day to drop Clas  | ses   |
| 09-03-2017 - Census                 |       |
| Summer 2016                         | +     |
| Fall 2016                           | +     |
| Fall 2017                           | +     |
|                                     |       |