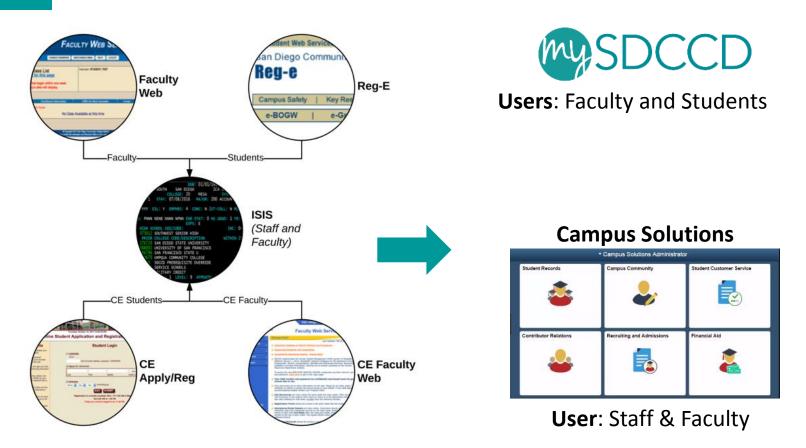

# OUR CURRENT LEGACY SYSTEM

**Campus Solutions** is the new student information system that will replace our legacy system **ISIS**.

mySDCCD is the front-end interface that faculty and students will use to conduct business with Campus Solutions

- The portal contains six dashboards:
  - College Student
  - CE Student
  - College Faculty
  - CE Faculty
  - Employee
  - Finance
- Depending upon the user's role, they will be able to access one or multiple dashboards