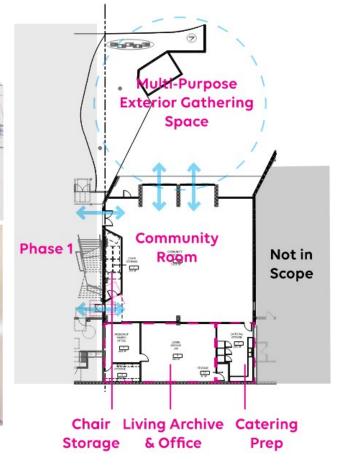

# Floor Plan | Schematic Design

## **Project Features**

The San Diego College of Continuing Education Educational Cultural Complex Community Room Renovation Project will renovate the existing two-level space into a new community room that expands into a new exterior multi-purpose gathering space. The first level will include dedicated spaces for Foundation offices, a Living Archive, and a catering preparation area to support events and gatherings. The second level will connect directly to the interior lobby through a new balcony feature and is designed to take full advantage of the existing natural light within the space. This renovation will enhance the flexibility, functionality, and usability of the facility for both campus and community events.