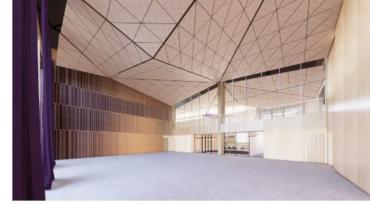

## **Project Features**

The San Diego College of Continuing Education Educational Cultural Complex Community Room Renovation Project will renovate the existing two-level space into a new community room that expands into a new exterior multi-purpose gathering space. The first level will include dedicated spaces for Foundation offices, a Living Archive, and a catering preparation area to support events and gatherings. The second level will connect directly to the interior lobby through a new balcony feature and is designed to take full advantage of the existing natural light within the space. This renovation will enhance the flexibility, functionality, and usability of the facility for both campus and community events.