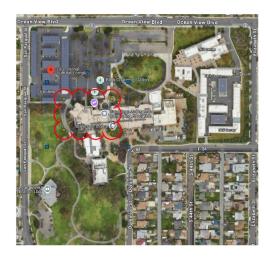

## **Project Site Plan**

#### Site Detail

Campus CCE Educational Cultural Center

Coordinates 32° 41′ 57.51″ N , 117° 6′ 0.87″ W