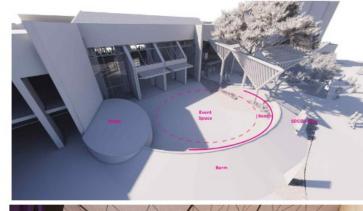

## **Project Features**

The San Diego College of Continuing Education Educational Cultural Complex Community Room Renovation Project will renovate the existing two-level space into a new community room that expands into a new exterior multi-purpose gathering space. The first level will include dedicated spaces for Foundation offices, a Living Archive, and a catering preparation area to support events and gatherings. The second level will connect directly to the interior lobby through a new balcony feature and is designed to take full advantage of the existing natural light within the space. This renovation will enhance the flexibility, functionality, and usability of the facility for both campus and community events.