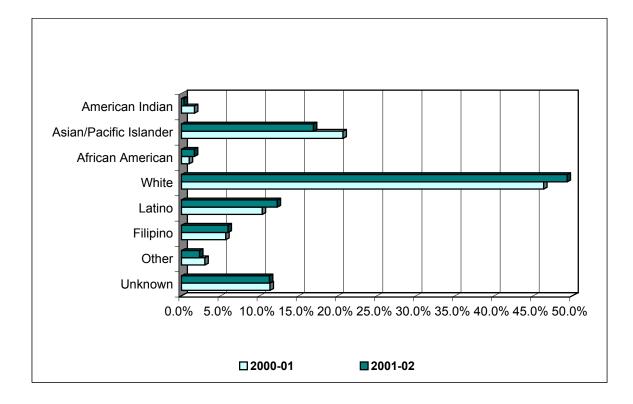

## Mesa College Number of Transfers to UCby Ethnicity

(Fall 2000-Spring 2001 vs Fall 2001-Spring 2002)

|                        | 200         | 2000-01    |             | 2001-02    |  |
|------------------------|-------------|------------|-------------|------------|--|
| Ethnicity              | UC Transfer | % of Total | UC Transfer | % of Total |  |
| American Indian        | 5           | 1.7%       | 1           | 0.3%       |  |
| Asian/Pacific Islander | 62          | 20.7%      | 51          | 16.9%      |  |
| African American       | 3           | 1.0%       | 5           | 1.7%       |  |
| White                  | 139         | 46.3%      | 149         | 49.3%      |  |
| Latino                 | 31          | 10.3%      | 37          | 12.3%      |  |
| Filipino               | 17          | 5.7%       | 18          | 6.0%       |  |
| Other                  | 9           | 3.0%       | 7           | 2.3%       |  |
| Unknown                | 34          | 11.3%      | 34          | 11.3%      |  |
| Total                  | 300         | 100.0%     | 302         | 100.0%     |  |