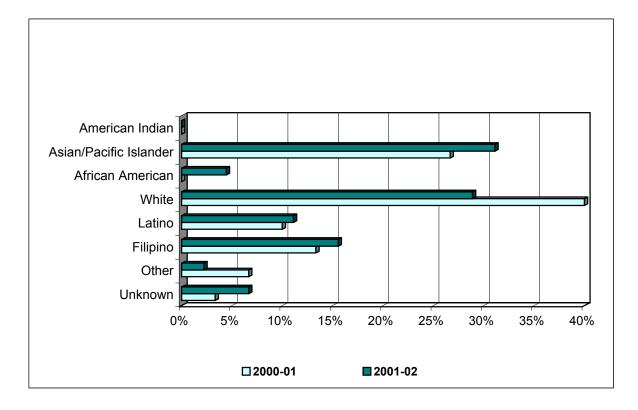

## Miramar College Transfers to UC by Ethnicity

(Fall 2000 - Spring 2001 vs Fall 2001 - Spring 2002)

|                        | 2000-01     |            | 2001-02     |            |
|------------------------|-------------|------------|-------------|------------|
| Ethnicity              | UC Transfer | % of Total | UC Transfer | % of Total |
| American Indian        | 0           | 0.0%       | 0           | 0.0%       |
| Asian/Pacific Islander | 8           | 26.7%      | 14          | 31.1%      |
| African American       | 0           | 0.0%       | 2           | 4.4%       |
| White                  | 12          | 40.0%      | 13          | 28.9%      |
| Latino                 | 3           | 10.0%      | 5           | 11.1%      |
| Filipino               | 4           | 13.3%      | 7           | 15.6%      |
| Other                  | 2           | 6.7%       | 1           | 2.2%       |
| Unknown                | 1           | 3.3%       | 3           | 6.7%       |
| College Total          | 30          | 100.0%     | 45          | 100.0%     |