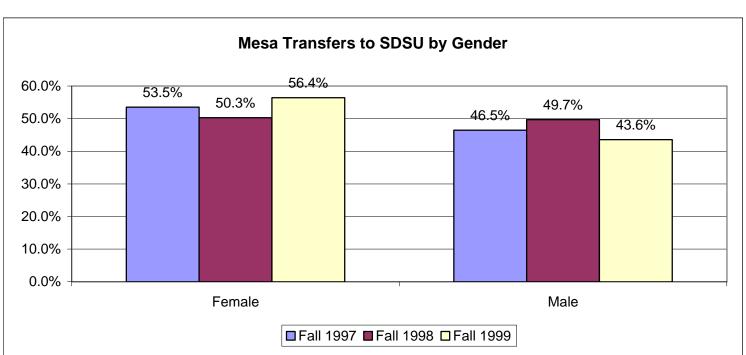

#### Gender

|        | Semester Transferred to SDSU |        |      |        |           |        |  |
|--------|------------------------------|--------|------|--------|-----------|--------|--|
|        | Fall                         | 1997   | Fall | 1998   | Fall 1999 |        |  |
|        | #                            | %      | #    | %      | #         | %      |  |
| Female | 287                          | 53.5%  | 246  | 50.3%  | 276       | 56.4%  |  |
| Male   | 249                          | 46.5%  | 243  | 49.7%  | 213       | 43.6%  |  |
| Total  | 536                          | 100.0% | 489  | 100.0% | 489       | 100.0% |  |