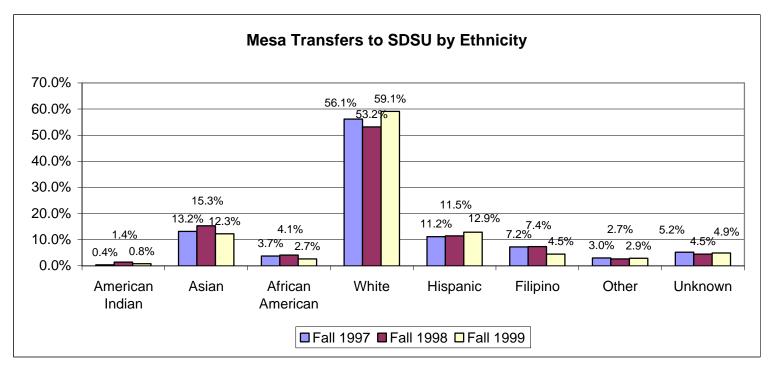

**Ethnicity** 

| <b>=y</b>        |                              |        |      |           |     |        |  |
|------------------|------------------------------|--------|------|-----------|-----|--------|--|
|                  | Semester Transferred to SDSU |        |      |           |     |        |  |
|                  | Fall                         | 1997   | Fall | Fall 1998 |     | 1999   |  |
|                  | #                            | %      | #    | %         | #   | %      |  |
| American Indian  | 2                            | 0.4%   | 7    | 1.4%      | 4   | 0.8%   |  |
| Asian            | 71                           | 13.2%  | 75   | 15.3%     | 60  | 12.3%  |  |
| African American | 20                           | 3.7%   | 20   | 4.1%      | 13  | 2.7%   |  |
| White            | 302                          | 56.1%  | 260  | 53.2%     | 289 | 59.1%  |  |
| Hispanic         | 60                           | 11.2%  | 56   | 11.5%     | 63  | 12.9%  |  |
| Filipino         | 39                           | 7.2%   | 36   | 7.4%      | 22  | 4.5%   |  |
| Other            | 16                           | 3.0%   | 13   | 2.7%      | 14  | 2.9%   |  |
| Unknown          | 28                           | 5.2%   | 22   | 4.5%      | 24  | 4.9%   |  |
| Total            | 538                          | 100.0% | 489  | 100.0%    | 489 | 100.0% |  |