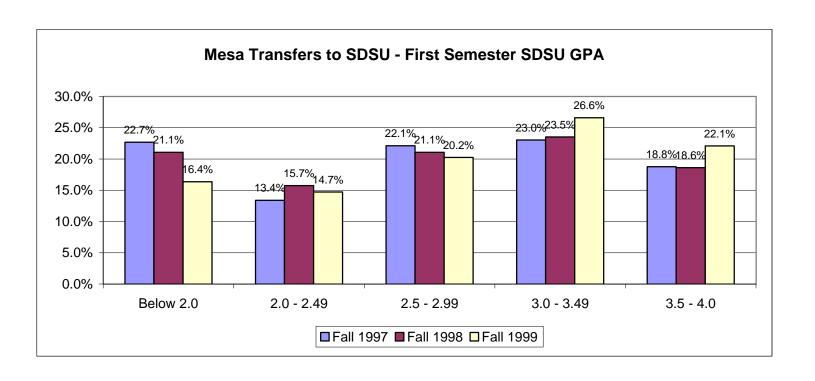

#### **SDSU First Semester GPA**

|            | Semester Transferred to SDSU |           |     |           |     |        |  |
|------------|------------------------------|-----------|-----|-----------|-----|--------|--|
|            | Fall                         | Fall 1997 |     | Fall 1998 |     | 1999   |  |
|            | #                            | %         | #   | %         | #   | %      |  |
| Below 2.0  | 122                          | 22.7%     | 103 | 21.1%     | 80  | 16.4%  |  |
| 2.0 - 2.49 | 72                           | 13.4%     | 77  | 15.7%     | 72  | 14.7%  |  |
| 2.5 - 2.99 | 119                          | 22.1%     | 103 | 21.1%     | 99  | 20.2%  |  |
| 3.0 - 3.49 | 124                          | 23.0%     | 115 | 23.5%     | 130 | 26.6%  |  |
| 3.5 - 4.0  | 101                          | 18.8%     | 91  | 18.6%     | 108 | 22.1%  |  |
| Total      | 538                          | 100.0%    | 489 | 100.0%    | 489 | 100.0% |  |