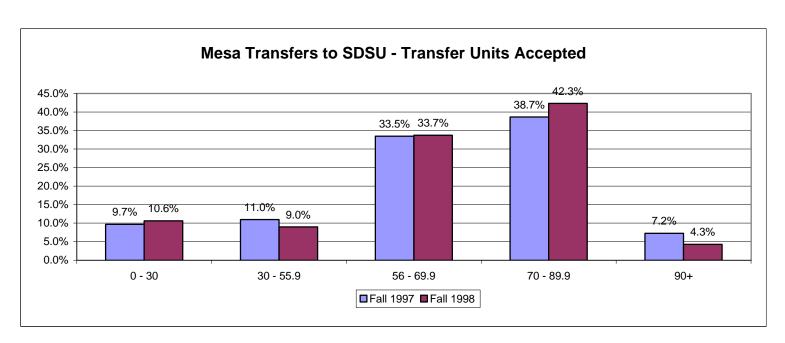

### **Transfer Units Accepted**

|           | Semester Transferred to SDSU |        |           |        |      |      |  |
|-----------|------------------------------|--------|-----------|--------|------|------|--|
|           | Fall 1997                    |        | Fall 1998 |        | Fall | 1999 |  |
|           | #                            | %      | #         | %      | #    | %    |  |
| 0 - 30    | 52                           | 9.7%   | 52        | 10.6%  | N/A  | N/A  |  |
| 30 - 55.9 | 59                           | 11.0%  | 44        | 9.0%   | N/A  | N/A  |  |
| 56 - 69.9 | 180                          | 33.5%  | 165       | 33.7%  | N/A  | N/A  |  |
| 70 - 89.9 | 208                          | 38.7%  | 207       | 42.3%  | N/A  | N/A  |  |
| 90+       | 39                           | 7.2%   | 21        | 4.3%   | N/A  | N/A  |  |
| Total     | 538                          | 100.0% | 489       | 100.0% | N/A  | N/A  |  |