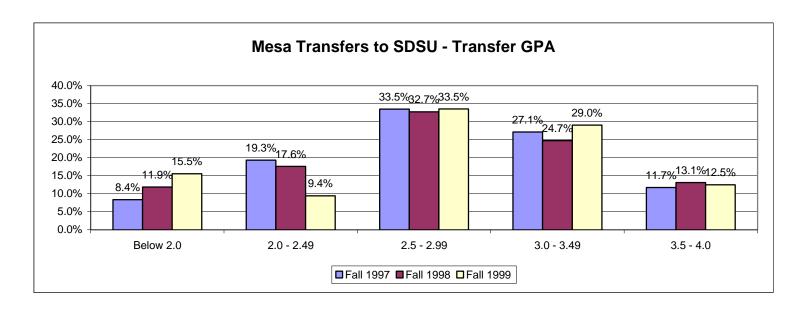

### **Transfer GPA**

|            |      | Semester Transferred to SDSU |     |           |     |        |  |  |
|------------|------|------------------------------|-----|-----------|-----|--------|--|--|
|            | Fall | Fall 1997                    |     | Fall 1998 |     | 1999   |  |  |
|            | #    | %                            | #   | %         | #   | %      |  |  |
| Below 2.0  | 45   | 8.4%                         | 58  | 11.9%     | 76  | 15.5%  |  |  |
| 2.0 - 2.49 | 104  | 19.3%                        | 86  | 17.6%     | 46  | 9.4%   |  |  |
| 2.5 - 2.99 | 180  | 33.5%                        | 160 | 32.7%     | 164 | 33.5%  |  |  |
| 3.0 - 3.49 | 146  | 27.1%                        | 121 | 24.7%     | 142 | 29.0%  |  |  |
| 3.5 - 4.0  | 63   | 11.7%                        | 64  | 13.1%     | 61  | 12.5%  |  |  |
| Total      | 538  | 100.0%                       | 489 | 100.0%    | 489 | 100.0% |  |  |