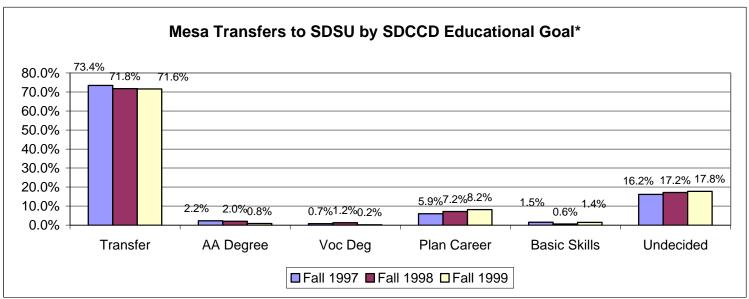

#### **Educational Goal\***

|              | Semester Transferred to SDSU |        |           |        |      |        |  |
|--------------|------------------------------|--------|-----------|--------|------|--------|--|
|              | Fall 1997                    |        | Fall 1998 |        | Fall | 1999   |  |
|              | #                            | %      | #         | %      | #    | %      |  |
| Transfer     | 395                          | 73.4%  | 351       | 71.8%  | 350  | 71.6%  |  |
| AA Degree    | 12                           | 2.2%   | 10        | 2.0%   | 4    | 0.8%   |  |
| Voc Deg      | 4                            | 0.7%   | 6         | 1.2%   | 1    | 0.2%   |  |
| Plan Career  | 32                           | 5.9%   | 35        | 7.2%   | 40   | 8.2%   |  |
| Basic Skills | 8                            | 1.5%   | 3         | 0.6%   | 7    | 1.4%   |  |
| Undecided    | 87                           | 16.2%  | 84        | 17.2%  | 87   | 17.8%  |  |
| Total        | 538                          | 100.0% | 489       | 100.0% | 489  | 100.0% |  |

<sup>\*</sup>As stated on application of admission to SDCCD.