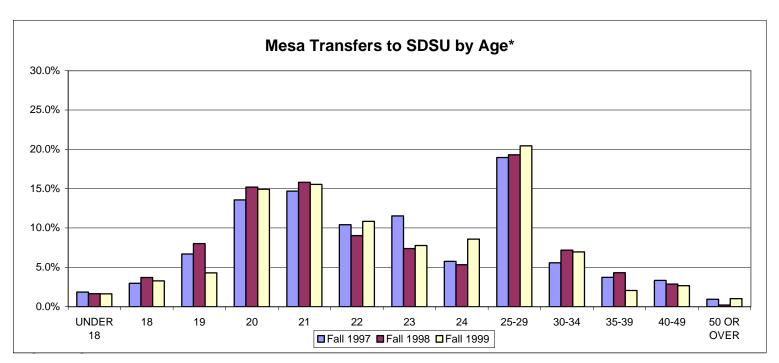

Age\*

|            | Semester Transferred to SDSU |        |           |        |     |        |  |
|------------|------------------------------|--------|-----------|--------|-----|--------|--|
|            | Fall 1997                    |        | Fall 1998 |        |     | 1999   |  |
|            | #                            | %      | #         | %      | #   | %      |  |
| UNDER 18   | 10                           | 1.9%   | 8         | 1.6%   | 8   | 1.6%   |  |
| 18         | 16                           | 3.0%   | 18        | 3.7%   | 16  | 3.3%   |  |
| 19         | 36                           | 6.7%   | 39        | 8.0%   | 21  | 4.3%   |  |
| 20         | 73                           | 13.6%  | 74        | 15.2%  | 73  | 14.9%  |  |
| 21         | 79                           | 14.7%  | 77        | 15.8%  | 76  | 15.5%  |  |
| 22         | 56                           | 10.4%  | 44        | 9.0%   | 53  | 10.8%  |  |
| 23         | 62                           | 11.5%  | 36        | 7.4%   | 38  | 7.8%   |  |
| 24         | 31                           | 5.8%   | 26        | 5.3%   | 42  | 8.6%   |  |
| 25-29      | 102                          | 19.0%  | 94        | 19.3%  | 100 | 20.4%  |  |
| 30-34      | 30                           | 5.6%   | 35        | 7.2%   | 34  | 7.0%   |  |
| 35-39      | 20                           | 3.7%   | 21        | 4.3%   | 10  | 2.0%   |  |
| 40-49      | 18                           | 3.3%   | 14        | 2.9%   | 13  | 2.7%   |  |
| 50 OR OVER | 5                            | 0.9%   | 1         | 0.2%   | 5   | 1.0%   |  |
| Total      | 538                          | 100.0% | 487       | 100.0% | 489 | 100.0% |  |

<sup>\*</sup>Age during last semester at SDCCD.