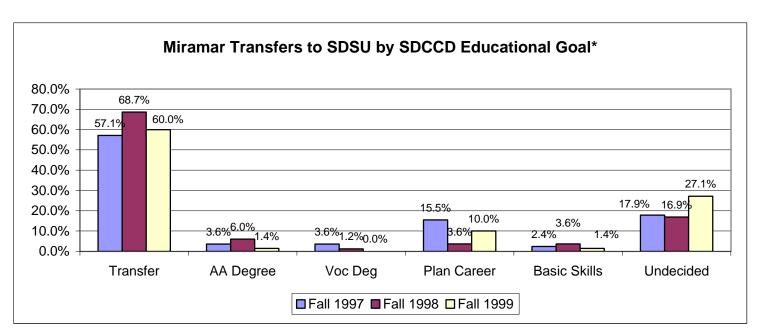

#### **Educational Goal\***

|              | Semester Transferred to SDSU |        |      |        |      |        |
|--------------|------------------------------|--------|------|--------|------|--------|
|              | Fall 1997                    |        | Fall | 1998   | Fall | 1999   |
|              | #                            | %      | #    | %      | #    | %      |
| Transfer     | 48                           | 57.1%  | 57   | 68.7%  | 42   | 60.0%  |
| AA Degree    | 3                            | 3.6%   | 5    | 6.0%   | 1    | 1.4%   |
| Voc Deg      | 3                            | 3.6%   | 1    | 1.2%   | 0    | 0.0%   |
| Plan Career  | 13                           | 15.5%  | 3    | 3.6%   | 7    | 10.0%  |
| Basic Skills | 2                            | 2.4%   | 3    | 3.6%   | 1    | 1.4%   |
| Undecided    | 15                           | 17.9%  | 14   | 16.9%  | 19   | 27.1%  |
| Total        | 84                           | 100.0% | 83   | 100.0% | 70   | 100.0% |

<sup>\*</sup>As stated on application of admission to SDCCD.