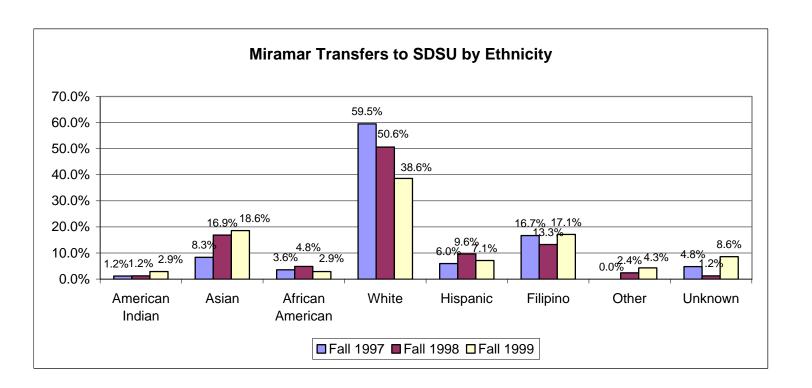

**Ethnicity** 

|                  |      | Oity                         |      |        |     |        |  |  |
|------------------|------|------------------------------|------|--------|-----|--------|--|--|
|                  |      | Semester Transferred to SDSU |      |        |     |        |  |  |
|                  | Fall | 1997                         | Fall | 1998   | Fal | l 1999 |  |  |
|                  | #    | %                            | #    | %      | #   | %      |  |  |
| American Indian  | 1    | 1.2%                         | 1    | 1.2%   | 2   | 2.9%   |  |  |
| Asian            | 7    | 8.3%                         | 14   | 16.9%  | 13  | 18.6%  |  |  |
| African American | 3    | 3.6%                         | 4    | 4.8%   | 2   | 2.9%   |  |  |
| White            | 50   | 59.5%                        | 42   | 50.6%  | 27  | 38.6%  |  |  |
| Hispanic         | 5    | 6.0%                         | 8    | 9.6%   | 5   | 7.1%   |  |  |
| Filipino         | 14   | 16.7%                        | 11   | 13.3%  | 12  | 17.1%  |  |  |
| Other            |      | 0.0%                         | 2    | 2.4%   | 3   | 4.3%   |  |  |
| Unknown          | 4    | 4.8%                         | 1    | 1.2%   | 6   | 8.6%   |  |  |
| Total            | 84   | 100.0%                       | 83   | 100.0% | 70  | 100.0% |  |  |