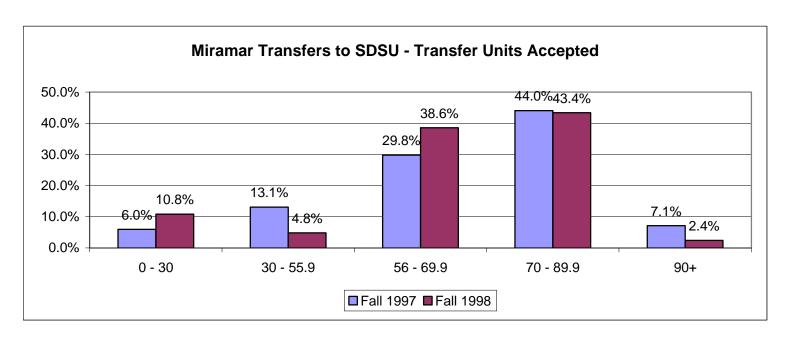

#### **Transfer Units Accepted**

| Transier Onits Accepted |    |                              |    |           |     |        |  |  |
|-------------------------|----|------------------------------|----|-----------|-----|--------|--|--|
|                         |    | Semester Transferred to SDSU |    |           |     |        |  |  |
|                         | Fa | Fall 1997                    |    | Fall 1998 |     | l 1999 |  |  |
|                         | #  | %                            | #  | %         | #   | %      |  |  |
| 0 - 30                  | 5  | 6.0%                         | 9  | 10.8%     | N/A | N/A    |  |  |
| 30 - 55.9               | 11 | 13.1%                        | 4  | 4.8%      | N/A | N/A    |  |  |
| 56 - 69.9               | 25 | 29.8%                        | 32 | 38.6%     | N/A | N/A    |  |  |
| 70 - 89.9               | 37 | 44.0%                        | 36 | 43.4%     | N/A | N/A    |  |  |
| 90+                     | 6  | 7.1%                         | 2  | 2.4%      | N/A | N/A    |  |  |
| Total                   | 84 | 100.0%                       | 83 | 100.0%    | N/A | N/A    |  |  |