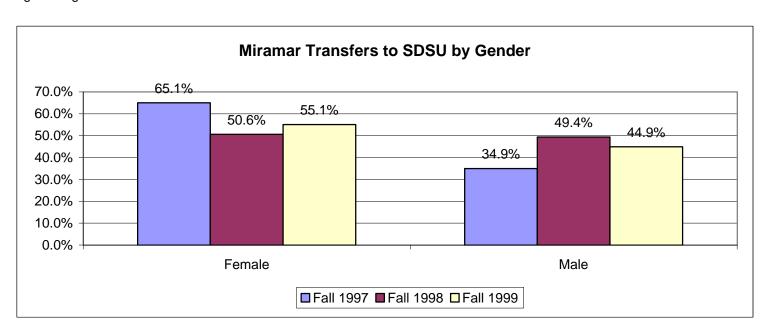

#### Gender

|        | Semester Transferred to SDSU |        |           |        |    |        |
|--------|------------------------------|--------|-----------|--------|----|--------|
|        | Fall 1997 Fall 1998          |        | Fall 1999 |        |    |        |
|        | #                            | %      | #         | %      | #  | %      |
| Female | 54                           | 65.1%  | 42        | 50.6%  | 38 | 55.1%  |
| Male   | 29                           | 34.9%  | 41        | 49.4%  | 31 | 44.9%  |
| Total  | 83                           | 100.0% | 83        | 100.0% | 69 | 100.0% |