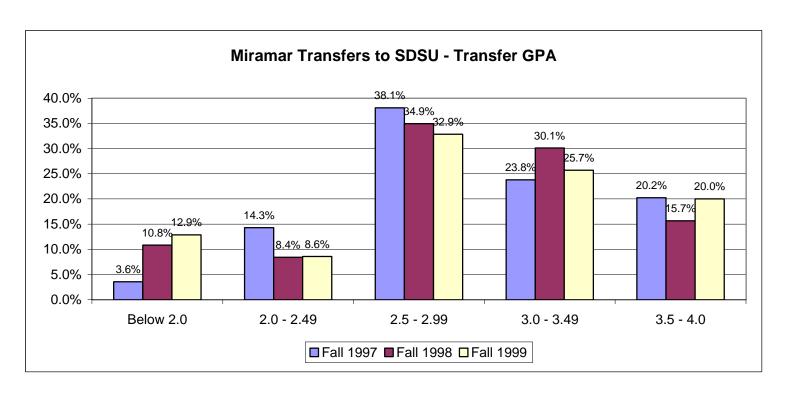

#### **Transfer GPA**

|            |      | Semester Transferred to SDSU |    |           |    |        |  |
|------------|------|------------------------------|----|-----------|----|--------|--|
|            | Fall | Fall 1997                    |    | Fall 1998 |    | 1999   |  |
|            | #    | %                            | #  | %         | #  | %      |  |
| Below 2.0  | 3    | 3.6%                         | 9  | 10.8%     | 9  | 12.9%  |  |
| 2.0 - 2.49 | 12   | 14.3%                        | 7  | 8.4%      | 6  | 8.6%   |  |
| 2.5 - 2.99 | 32   | 38.1%                        | 29 | 34.9%     | 23 | 32.9%  |  |
| 3.0 - 3.49 | 20   | 23.8%                        | 25 | 30.1%     | 18 | 25.7%  |  |
| 3.5 - 4.0  | 17   | 20.2%                        | 13 | 15.7%     | 14 | 20.0%  |  |
| Total      | 84   | 100.0%                       | 83 | 100.0%    | 70 | 100.0% |  |