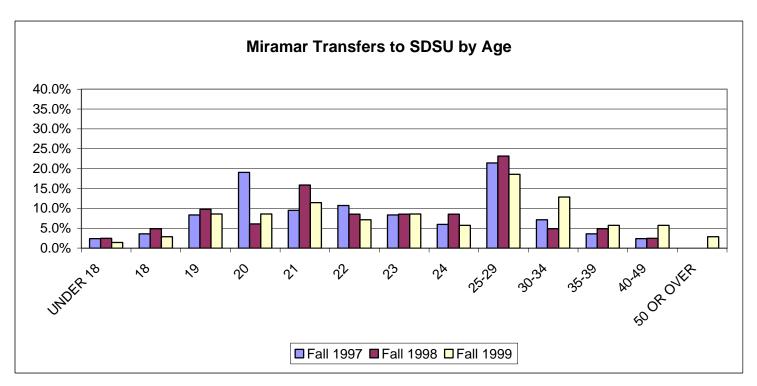

Age\*

|            |      | Semester Transferred to SDSU |    |           |    |        |  |  |
|------------|------|------------------------------|----|-----------|----|--------|--|--|
|            | Fall | Fall 1997                    |    | Fall 1998 |    | l 1999 |  |  |
|            | #    | %                            | #  | %         | #  | %      |  |  |
| UNDER 18   | 2    | 2.4%                         | 2  | 2.4%      | 1  | 1.4%   |  |  |
| 18         | 3    | 3.6%                         | 4  | 4.9%      | 2  | 2.9%   |  |  |
| 19         | 7    | 8.3%                         | 8  | 9.8%      | 6  | 8.6%   |  |  |
| 20         | 16   | 19.0%                        | 5  | 6.1%      | 6  | 8.6%   |  |  |
| 21         | 8    | 9.5%                         | 13 | 15.9%     | 8  | 11.4%  |  |  |
| 22         | 9    | 10.7%                        | 7  | 8.5%      | 5  | 7.1%   |  |  |
| 23         | 7    | 8.3%                         | 7  | 8.5%      | 6  | 8.6%   |  |  |
| 24         | 5    | 6.0%                         | 7  | 8.5%      | 4  | 5.7%   |  |  |
| 25-29      | 18   | 21.4%                        | 19 | 23.2%     | 13 | 18.6%  |  |  |
| 30-34      | 6    | 7.1%                         | 4  | 4.9%      | 9  | 12.9%  |  |  |
| 35-39      | 3    | 3.6%                         | 4  | 4.9%      | 4  | 5.7%   |  |  |
| 40-49      | 2    | 2.4%                         | 2  | 2.4%      | 4  | 5.7%   |  |  |
| 50 OR OVER |      | 0.0%                         |    | 0.0%      | 2  | 2.9%   |  |  |
| Total      | 84   | 100.0%                       | 82 | 100.0%    | 70 | 100.0% |  |  |

<sup>\*</sup>Age during last semester at SDCCD.