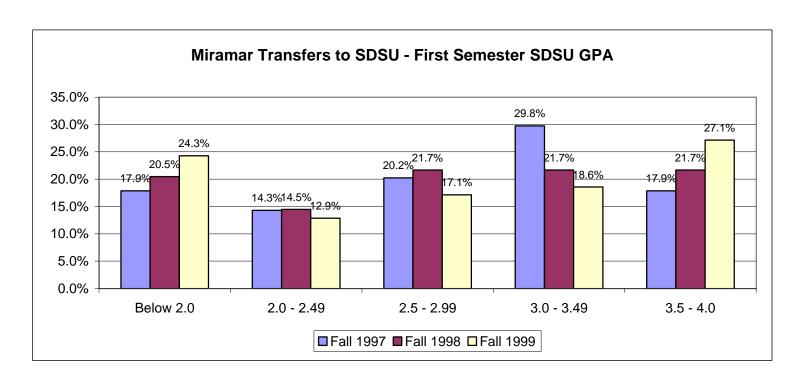

#### **SDSU First Semester GPA**

|            |      | Semester Transferred to SDSU |    |           |    |        |  |
|------------|------|------------------------------|----|-----------|----|--------|--|
|            | Fall | Fall 1997                    |    | Fall 1998 |    | 1999   |  |
|            | #    | %                            | #  | %         | #  | %      |  |
| Below 2.0  | 15   | 17.9%                        | 17 | 20.5%     | 17 | 24.3%  |  |
| 2.0 - 2.49 | 12   | 14.3%                        | 12 | 14.5%     | 9  | 12.9%  |  |
| 2.5 - 2.99 | 17   | 20.2%                        | 18 | 21.7%     | 12 | 17.1%  |  |
| 3.0 - 3.49 | 25   | 29.8%                        | 18 | 21.7%     | 13 | 18.6%  |  |
| 3.5 - 4.0  | 15   | 17.9%                        | 18 | 21.7%     | 19 | 27.1%  |  |
| Total      | 84   | 100.0%                       | 83 | 100.0%    | 70 | 100.0% |  |