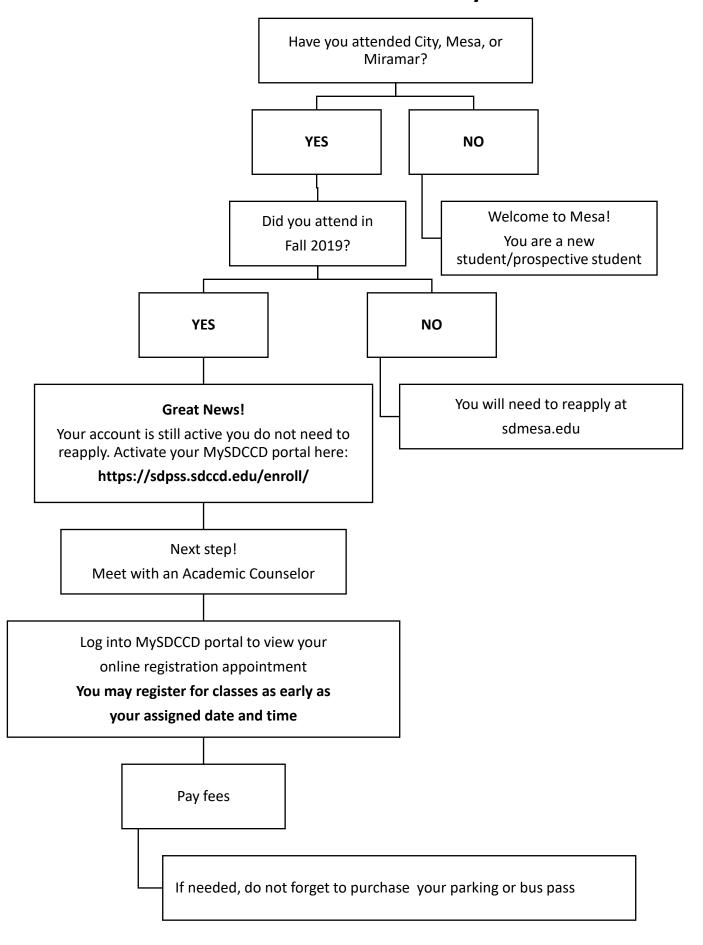

## **Former Student Pathway**



## How to Apply to San Diego Mesa College

Complete the following steps below. Note: This is a two-step process.

Go to sdmesa.edu



Click on APPLY NOW



Click on the "Create an Account"

option to establish an

Open CCC account

If you have already established an account, click on the "**Sign In**" button



Click the
"Apply to Mesa"
button



After you create your OpenCCC account, sign in, complete the application and submit

You should receive your 10 digit student ID number for Mesa in a confirmation email within 2 hours



Next, set up your **MySDCCD portal** 

Go to https://sdpss.sdccd.edu/enroll/



If you have any questions, Email: SDMesaAdmissions@sdccd.edu Phone: 619-327-9194 or 619-388-2682