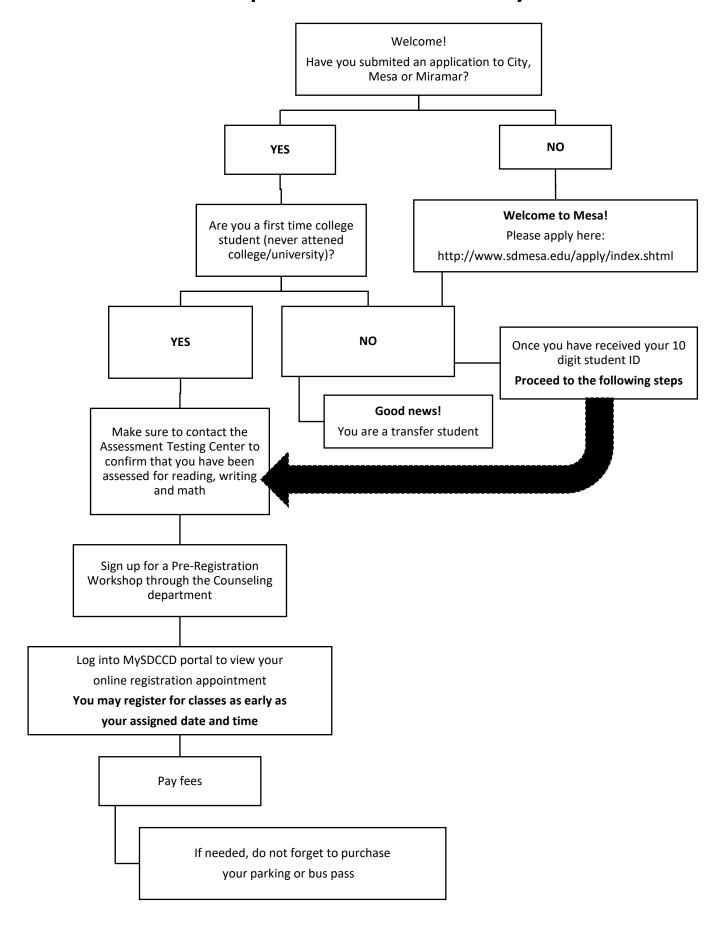

## **Prospective Student Pathway**

## How to Apply to San Diego Mesa College

Complete the following steps below. Note: This is a two-step process.

Go to sdmesa.edu

Click on APPLY NOW

Click on the "Create an Account"

option to establish an Open CCC account

If you have already established an account, click on the "**Sign In**" button

Click the

"Apply to Mesa"

button

After you create your OpenCCC account, sign in, complete the application and submit

You should receive your 10 digit student ID number for Mesa in a confirmation email within 2 hours

Next, set up your **MySDCCD portal** 

Go to

https://sdpss.sdccd.edu/enroll/

If you have any questions Email: SDMesaAdmissions@sdccd.edu Phone: 619-327-9194 or 619-388-2682