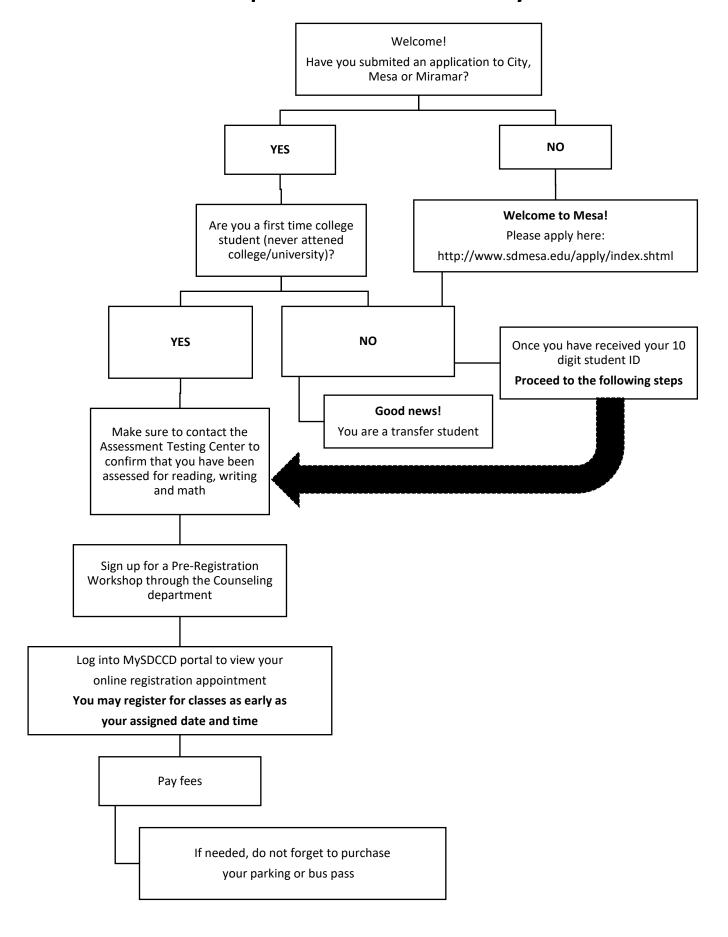

## **Prospective Student Pathway**

## **How to Apply to San Diego Mesa College**

Complete the following steps below. Note: This is a two-step process.

Go to sdmesa.edu

Click on APPLY NOW

Click on the "Create an Account" option to establish an

Open CCC account

If you have already established an account, click on the "**Sign In**" button

Click the

"Apply to Mesa"

button

After you create your OpenCCC account, sign in, complete the application and submit

You should receive your 10 digit student ID number for Mesa in a confirmation email within 2 hours

Next, set up your **MySDCCD portal** 

Go to

https://sdpss.sdccd.edu/enroll/

If you have any questions, Email: SDMesaAdmissions@sdccd.edu Phone: 619-327-9194 or 619-388-2682