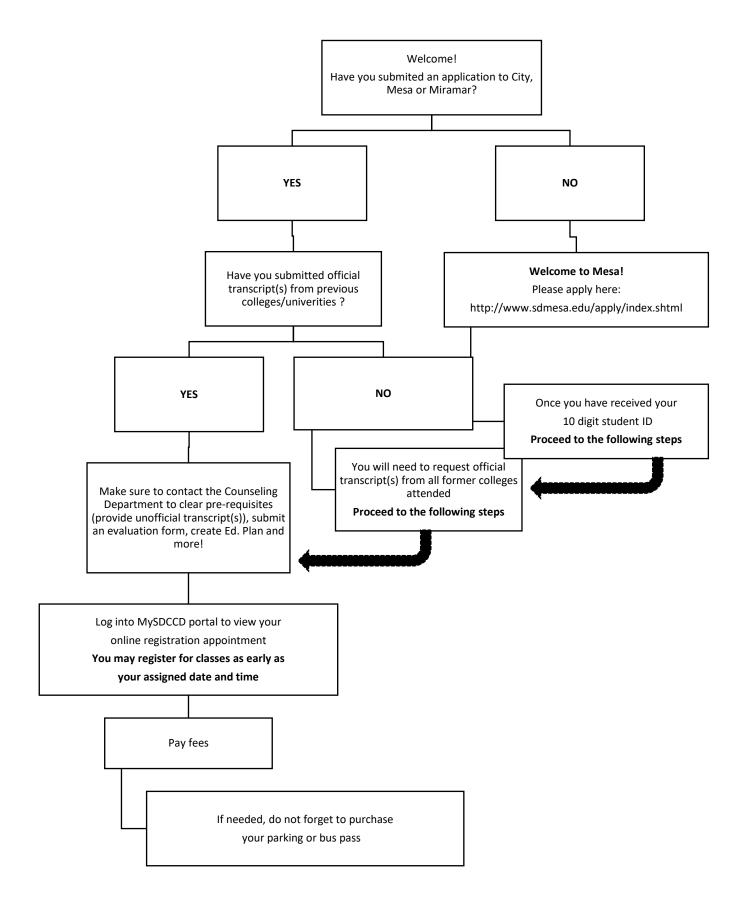

## **Transfer Student Pathway**

## **How to Apply to San Diego Mesa College**

Complete the following steps below. Note: This is a two-step process.

Go to sdmesa.edu

Click on APPLY NOW

Click on the "Create an Account"

option to establish an Open CCC account

If you have already established an account, click on the "**Sign In**" button

Click the

"Apply to Mesa"

button

After you create your OpenCCC account, sign in, complete the application and submit

You should receive your 10 digit student ID number for Mesa in a confirmation email within 2 hours

Next, set up your **MySDCCD portal** 

Go to

https://sdpss.sdccd.edu/enroll/

If you have any questions Email: SDMesaAdmissions@sdccd.edu Phone: 619-327-9194 or 619-388-2682